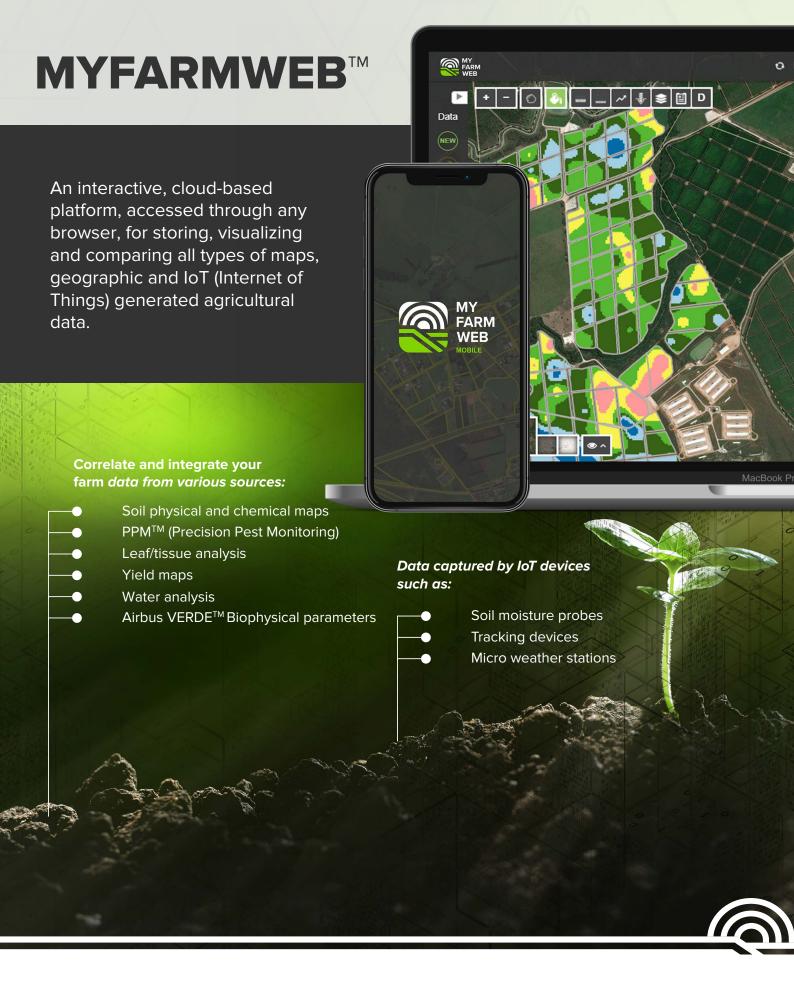

## **MYFARMWEB™**

**Monitor** crop, pest, soil, and weather conditions.

**Compare** layers of data in one consolidated platform.

**Convert** conclusions into plans of action.

## MAKE BETTER DECISIONS, FASTER.

- Improved data storage capability and data security.
- Privacy of information.
- Consolidation of data and comparison tools for layers.
- Correlation and integration of information.
- Visualization of information for better decision making.
- Ability to measure the spatial and temporal variability in soil and vegetation.
- 24h support